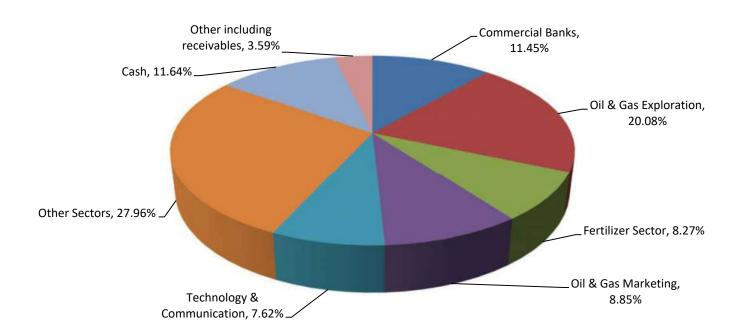

eight in the Oil & Gas sector on the back of various factors related to international oil prices and changed the exposure in Pharmaceuticals, Engineering and Technology & Communications sectors due to their fundamentals. Going forward, the management of the Fund intends to focus on augmenting the wealth of investors through investments geared toward securing maximum returns whilst simultaneously offsetting resultant risks through efficient diversification across sectors with low correlation amongst them. The management of the company is continuously striving toward achieving this objective. The Net Assets of FCMF as of December 31, 2024, stood at Rs. 200.88 million as compared to Rs. 143.95 million as of June 30, 2024.

The asset allocation of the Fund as on 31 December 2024 is as under:



#### **Equity Market Review**

During the period under review the KSE-100 index (the benchmark) increased by 46.76% as compared to an increase of 50.66% during the same period last year.

The outgoing year, CY24, proved favourable for the country as the economy rebounded from multiple challenges. Various macroeconomic indicators showed significant improvement, driven by policies implemented under the IMF program. Following the completion of the IMF SBA, a larger and longer-term IMF program was successfully negotiated in CY24, aimed at further strengthening the economy.

Inflationary pressures eased considerably, with the average CPI declining to 12.6% in CY24, compared to over 30% in CY23. The external sector also witnessed a turnaround despite the removal of import restrictions, as high