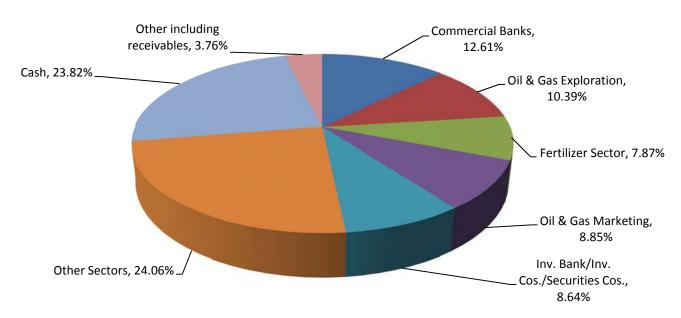

s. The Fund adjusted its weight in Oil & Gas sector on the back of various factors related to international oil prices and also changed the exposure in Oil & Gas, Power, Cement and Banking sectors due to their fundamentals. Going forward, the management of the Fund intends to focus on augmenting the wealth of investors through investments geared toward securing maximum returns whilst simultaneously offsetting resultant risks through efficient diversification across sectors with low correlation amongst them. The management of the company is continuously striving toward achieving this objective. The Net Assets of FCMF as at December 31, 2022 stood at Rs. 91.85 million as compared to Rs. 96.83 million as at June 30, 2022.

The asset allocation of the Fund as on 31 December 2022 is as under:



### First Capital Mutual Fund

### **Equity Market Review**

During the period under review KSE-100 index (the benchmark) has decreased by 2.70% as compared to decrease of 5.83 % during the same period last year.

The Market decreased on the back of negative economic and political sentiments. Policy Rate increased by 100 basis points had upset investors and there were expectations for a further increase. IMF upraised some points regarding exchange rate regime, where there was wide gap in interbank & open market rates, burgeoning circular debt (on both gas and electricity), unfunded subsidies to exporters & farmers, and higher than envisaged fiscal deficit for the ongoing year.

Further, foreign exchange reserves are at a lowest level and on a continuous decline. PTI chairman threatened t