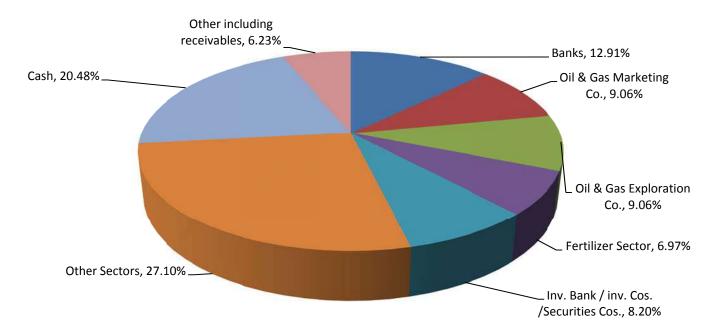

The asset allocation of the Fund as on 30 September 2022 is as under:

During the period under review KSE-100 index decreased by 0.99%, is mainly attributable to political instability after the success of PTI in the Punjab bi-elections. Disbursement of the IMF tranche which was reflected in USD/PKR deprecating during the month also caused to loss investor's confidence in stock market. Further ongoing impact assessment of floods and continuance erosion of SBP reserves all weighed

## First Capital Mutual Fund

heavily on the index. Foreign investors remained net buyer with the inflow of US\$ 12.527 million during the month under review.