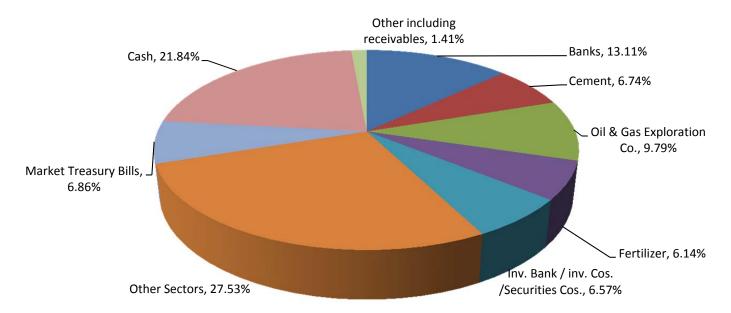

The asset allocation of the Fund as on 30 September 2017 is as under:

During the period under review KSE-100 index decreased by 2.18%, mainly on the back of Current Account Deficit (CAD) which is increased by more than 10%, necessitating further policy actions, especially in the face of rising international oil prices. Further the mini-budget presented by PTI Government, aims to raise an additional PKR180 billion revenues, which will be equally generated from improved administrative tax measures & oversight and