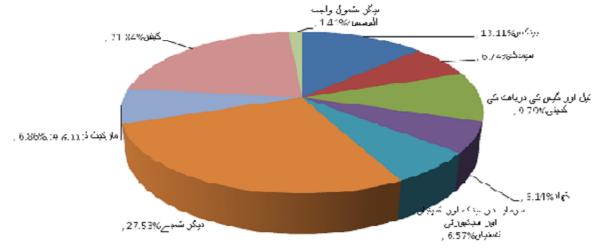

The asset allocation of the Fund as on 30 September 2017 is as under:

During the period under review KSE-100 index decreased by 2.18%, mainly on the back of Current Account Deficit (CAD) which is increased by more than 10%, necessitating further policy actions, especially in the face of rising international oil prices. Further the mini-budget presented by PTI Government, aims to raise an additional PKR180 billion revenues, which will be equally generated from improved administrative tax measures & oversight and